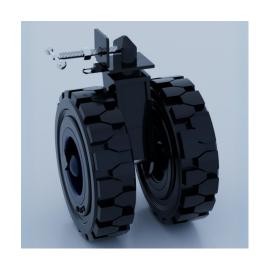

## **Set of 4 x 413mm ISO Braked Shipping Container Castors 6000kg Set Load**

Product code: BZCC400MKCUBJBR

- Specially engineered for rough terrains
- Maximum load capacity: 6,000kg distributed over four wheels at 4 km/h
- Fitted with a wheel brake and directional locks
- Features industrial solid rubber tyres
- Ideal for transporting containers

## \*\*MANUFACTURED TO ORDER\*\*

| Bearing Type            | Ball                                   |
|-------------------------|----------------------------------------|
| Castor Type             | Swivel with Total Lock Brake           |
| Colour / Shore Hardness | Black Rubber on Steel Rim / 85 Shore A |
| Fixing Option           | ISO fixing                             |
| Wheel Material          | Rubber on Steel                        |
| Load Capacity (kg)      | 6000                                   |
| Tread (mm)              | 151 x 2                                |
| Width (mm)              | 520                                    |
| Wheel Diameter (mm)     | 413                                    |
| Height (mm)             | 536                                    |