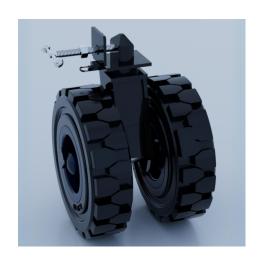

## **Set of 4 x 541mm ISO Braked Shipping Container Castors 9000kg Set Load**

Product code: BZCC540MKCUBJBR

- Specially engineered for rough terrains
- Maximum load capacity: 9,000kg distributed over four wheels at 4 km/h
- Fitted with a wheel brake and directional locks
- Features industrial solid rubber tyres
- Ideal for transporting containers

## \*\*MANUFACTURED TO ORDER\*\*

| Bearing Type            | Ball                                   |
|-------------------------|----------------------------------------|
| Castor Type             | Swivel with Total Lock Brake           |
| Colour / Shore Hardness | Black Rubber on Steel Rim / 85 Shore A |
| Fixing Option           | ISO fixing                             |
| Wheel Material          | Rubber on Steel                        |
| Load Capacity (kg)      | 9000                                   |
| Tread (mm)              | 160 x 2                                |
| Width (mm)              | 528                                    |
| Wheel Diameter (mm)     | 541                                    |
| Height (mm)             | 681                                    |