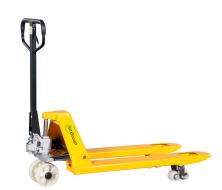

## **Short Fork Manual 2500kg Load Capacity Hand Pallet Truck**

**Product code: SKHPTSF2500NY** 

A quality-designed truck, for general-purpose applications that offers value for money. Great for lifting smaller pallets and transporting products around the site.

- Robust steel construction with welded chassis and yellow power-coated finish for longer life.
- Totally sealed pump unit, (impervious to air, water, or dirt), incorporating an overload release valve.
- Suitable for transporting smaller / printer pallets.
- Fitted with a safety valve to prevent overloading.
- CE marked.

NB - Not suitable for damp or humid environments

| Load capacity        | 2500kg |
|----------------------|--------|
| Fork Width (mm)      | 160    |
| Fork Length (mm)     | 800    |
| Wheel Material       | Nylon  |
| Total length (mm)    | 1490   |
| Min Fork Height (mm) | 85     |
| Max Fork Height (mm) | 200    |
| Weight               | 68Kg   |