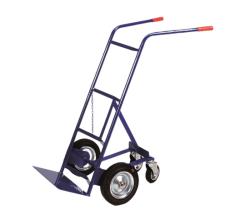

## **Single Gas Bottle Trolley & Support Castors**

**Product code: BECYH103** 

This gas bottle trolley will move single cylinders of between 140mm to 380mm diameter.

- Extra support and control with the 2 x 125mm swivel castors
- Large, sturdy rubber tyres on 2 steel wheels
- Added security fitted with chain to prevent toppling
- Reduces fatigue fitted with comfort grips on both handles

| Max Cylinder Diameter    | 140 - 380                  |
|--------------------------|----------------------------|
| Number of Cylinders      | 1                          |
| Overall Size (H x W x D) | 1410 x 600 x 220           |
| Castors                  | 125mm rubber tyre (swivel) |
| Wheels                   | 250mm rubber tyre          |
| Specialism               | Cylinder Trolleys          |
| Handle Type              | Twin Grip                  |
| Wheel Material           | Rubber on Steel            |