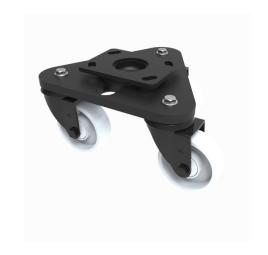

## **Skate Nylon Plate Swivel Castor 50mm 450kg Load**

Product code: BLKSKH50NYBJ

Central heavy duty black painted swivel head, mounted on a black painted triangular base plate fitted with 3 pressed steel black painted swivel castors fitted with 50mm x 28mm nylon wheels with ball bearings. Overall height 106mm, Plate size 150mm x 110mm, hole centres 105mm x 80mm or 121mm x 59mm, Load capacity 450kg.