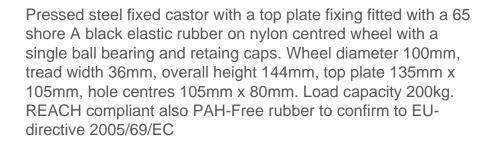

## **Soft Black Rubber Fixed Plate Castor 100mm 200kg**

Product code: BZEHF100SRNBJFP/BLK

| Fixing Option            | Plate                                          |
|--------------------------|------------------------------------------------|
| Diameter (mm)            | 100                                            |
| Load Capacity (kg)       | 200                                            |
| Castor Type              | Fixed                                          |
| Height (mm)              | 144                                            |
| Wheel Material           | Rubber on Nylon                                |
| Colour / Shore Hardness  | Black Elastic Rubber on Nylon Rim / 65 Shore A |
| Bearing Type             | Ball                                           |
| Tread (mm)               | 36                                             |
| Fork Thickness (mm)      | 3                                              |
| Temperature Resistance   | -20 °C TO +60 °C                               |
| Plate Size (mm)          | 135 x 105                                      |
| Hole Centres (mm)        | 105 x 80                                       |
| Top Plate Thickness (mm) | 18                                             |
| To Suit Fixing Bolt (mm) | 10                                             |