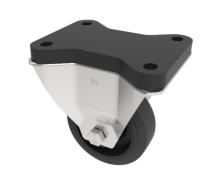

## **Soft Black Rubber Fixed Plate Castor 100mm 200kg**

Product code: BZEHF100SRNBJFP/BLK

| Fixing Option            | Plate                                          |
|--------------------------|------------------------------------------------|
| Diameter (mm)            | 100                                            |
| Load Capacity (kg)       | 200                                            |
| Castor Type              | Fixed                                          |
| Height (mm)              | 144                                            |
| Wheel Material           | Rubber on Nylon                                |
| Colour / Shore Hardness  | Black Elastic Rubber on Nylon Rim / 65 Shore A |
| Bearing Type             | Ball                                           |
| Tread (mm)               | 36                                             |
| Fork Thickness (mm)      | 3                                              |
| Temperature Resistance   | -20 °C TO +60 °C                               |
| Plate Size (mm)          | 135 x 105                                      |
| Hole Centres (mm)        | 105 x 80                                       |
| Top Plate Thickness (mm) | 18                                             |
| To Suit Fixing Bolt (mm) | 10                                             |