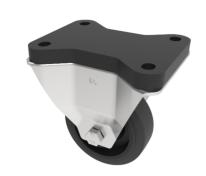

## **Soft Black Rubber Fixed Plate Castor 125mm 250kg**

Product code: BZEHF125SRNBJFP/BLK

| Fixing Option            | Plate                                          |
|--------------------------|------------------------------------------------|
| Diameter (mm)            | 125                                            |
| Load Capacity (kg)       | 250                                            |
| Castor Type              | Fixed                                          |
| Height (mm)              | 170                                            |
| Wheel Material           | Rubber on Nylon                                |
| Colour / Shore Hardness  | Black Elastic Rubber on Nylon Rim / 65 Shore A |
| Bearing Type             | Ball                                           |
| Tread (mm)               | 36                                             |
| Fork Thickness (mm)      | 3                                              |
| Temperature Resistance   | -20 °C TO +60 °C                               |
| Plate Size (mm)          | 135 x 105                                      |
| Hole Centres (mm)        | 105 x 80                                       |
| Top Plate Thickness (mm) | 18                                             |
| To Suit Fixing Bolt (mm) | 10                                             |