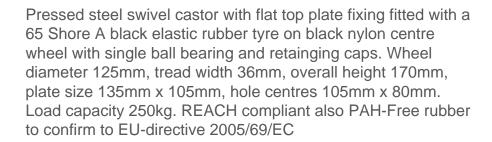

## **Soft Black Rubber Swivel Plate Castor 125mm 250kg**

Product code: BZEH125SRNBJFP/BLK

| Fixing Option            | Plate                                          |
|--------------------------|------------------------------------------------|
| Diameter (mm)            | 125                                            |
| Load Capacity (kg)       | 250                                            |
| Castor Type              | Swivel                                         |
| Height (mm)              | 170                                            |
| Wheel Material           | Rubber on Nylon                                |
| Colour / Shore Hardness  | Black Elastic Rubber on Nylon Rim / 65 Shore A |
| Bearing Type             | Ball                                           |
| Tread (mm)               | 36                                             |
| Fork Thickness (mm)      | 3                                              |
| Temperature Resistance   | -20 °C TO +60 °C                               |
| Plate Size (mm)          | 135 x 105                                      |
| Hole Centres (mm)        | 105 x 80                                       |
| Swivel Radius (mm)       | 106                                            |
| Top Plate Thickness (mm) | 18                                             |
| To Suit Fixing Bolt (mm) | 10                                             |