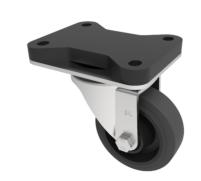

## **Soft Black Rubber Swivel Plate Castor 125mm 250kg**

Product code: BZEH125SRNBJFP/BLK

| Fixing Option            | Plate                                          |
|--------------------------|------------------------------------------------|
| Diameter (mm)            | 125                                            |
| Load Capacity (kg)       | 250                                            |
| Castor Type              | Swivel                                         |
| Height (mm)              | 170                                            |
| Wheel Material           | Rubber on Nylon                                |
| Colour / Shore Hardness  | Black Elastic Rubber on Nylon Rim / 65 Shore A |
| Bearing Type             | Ball                                           |
| Tread (mm)               | 36                                             |
| Fork Thickness (mm)      | 3                                              |
| Temperature Resistance   | -20 °C TO +60 °C                               |
| Plate Size (mm)          | 135 x 105                                      |
| Hole Centres (mm)        | 105 x 80                                       |
| Swivel Radius (mm)       | 106                                            |
| Top Plate Thickness (mm) | 18                                             |
| To Suit Fixing Bolt (mm) | 10                                             |