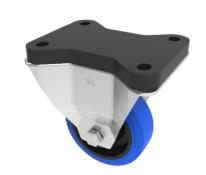

## **Soft Blue Rubber Fixed Plate Castor 100mm 200kg**

Product code: BZEHF100SRNBFP

| Fixing Option            | Plate                                         |
|--------------------------|-----------------------------------------------|
| Diameter (mm)            | 100                                           |
| Load Capacity (kg)       | 200                                           |
| Castor Type              | Fixed                                         |
| Height (mm)              | 144                                           |
| Wheel Material           | Rubber on Nylon                               |
| Colour / Shore Hardness  | Blue Elastic Rubber on Nylon Rim / 65 Shore A |
| Bearing Type             | Roller                                        |
| Tread (mm)               | 36                                            |
| Fork Thickness (mm)      | 3                                             |
| Temperature Resistance   | -20 °C TO +60 °C                              |
| Plate Size (mm)          | 135 x 105                                     |
| Hole Centres (mm)        | 105 x 80                                      |
| Top Plate Thickness (mm) | 18                                            |
| To Suit Fixing Bolt (mm) | 10                                            |