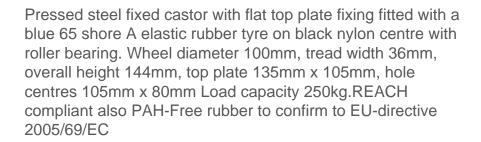

## **Soft Blue Rubber Fixed Plate Castor 100mm 200kg**

Product code: BZEHF100SRNBFP

| Fixing Option            | Plate                                         |
|--------------------------|-----------------------------------------------|
| Diameter (mm)            | 100                                           |
| Load Capacity (kg)       | 200                                           |
| Castor Type              | Fixed                                         |
| Height (mm)              | 144                                           |
| Wheel Material           | Rubber on Nylon                               |
| Colour / Shore Hardness  | Blue Elastic Rubber on Nylon Rim / 65 Shore A |
| Bearing Type             | Roller                                        |
| Tread (mm)               | 36                                            |
| Fork Thickness (mm)      | 3                                             |
| Temperature Resistance   | -20 °C TO +60 °C                              |
| Plate Size (mm)          | 135 x 105                                     |
| Hole Centres (mm)        | 105 x 80                                      |
| Top Plate Thickness (mm) | 18                                            |
| To Suit Fixing Bolt (mm) | 10                                            |