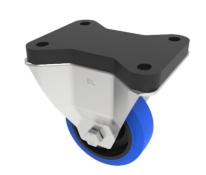

## **Soft Blue Rubber Fixed Plate Castor 125mm 250kg**

Product code: BZEHF125SRNBJFP

| Fixing Option            | Plate                                         |
|--------------------------|-----------------------------------------------|
| Diameter (mm)            | 125                                           |
| Load Capacity (kg)       | 250                                           |
| Castor Type              | Fixed                                         |
| Height (mm)              | 170                                           |
| Wheel Material           | Rubber on Nylon                               |
| Colour / Shore Hardness  | Blue Elastic Rubber on Nylon Rim / 65 Shore A |
| Bearing Type             | Ball                                          |
| Tread (mm)               | 36                                            |
| Fork Thickness (mm)      | 3                                             |
| Temperature Resistance   | -20 °C TO +60 °C                              |
| Plate Size (mm)          | 135 x 105                                     |
| Hole Centres (mm)        | 105 x 80                                      |
| Top Plate Thickness (mm) | 18                                            |
| To Suit Fixing Bolt (mm) | 10                                            |