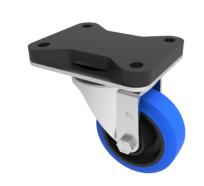

## Soft Blue Rubber Swivel Plate Castor 80mm 150kg

**Product code: BZEH80SRNBJFP** 

| Fixing Option            | Plate                                         |
|--------------------------|-----------------------------------------------|
| Diameter (mm)            | 80                                            |
| Load Capacity (kg)       | 150                                           |
| Castor Type              | Swivel                                        |
| Height (mm)              | 125                                           |
| Wheel Material           | Rubber on Nylon                               |
| Colour / Shore Hardness  | Blue Elastic Rubber on Nylon Rim / 65 Shore A |
| Bearing Type             | Ball                                          |
| Tread (mm)               | 35                                            |
| Fork Thickness (mm)      | 4                                             |
| Temperature Resistance   | -20 °C TO +60 °C                              |
| Plate Size (mm)          | 135 x 105                                     |
| Hole Centres (mm)        | 105 x 80                                      |
| Swivel Radius (mm)       | 78                                            |
| Top Plate Thickness (mm) | 18                                            |
| To Suit Fixing Bolt (mm) | 10                                            |