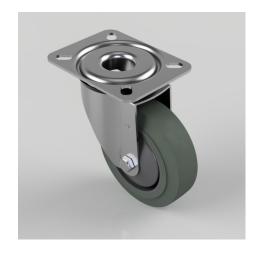

## Soft Grey Rubber Plate Swivel Castor 100mm 100kg Load

## Product code: BZRMM100STPRBJ

Pressed steel swivel castor with top plate fixing fitted with a 65 shore A grey thermoplastic rubber tyre on grey polypropylene centre wheel with single ball bearing with retaining caps. Wheel diameter 100mm, tread width 32mm, overall height 128mm,top plate 104mm x 80mm, hole centres 80mm x 60mm or 72mm x 52mm. Load capacity 100kg.REACH compliant also PAH-Free rubber to confirm to EU-directive 2005/69/EC

| Diameter (mm)            | 100                                                   |
|--------------------------|-------------------------------------------------------|
| Castor Type              | Swivel                                                |
| Fixing Option            | Plate                                                 |
| Height (mm)              | 128                                                   |
| Wheel Material           | Rubber on Polypropylene                               |
| Colour / Shore Hardness  | Grey Elastic Rubber on Polypropylene Rim / 65 Shore A |
| Temperature Resistance   | -20 °C TO +60 °C                                      |
| Bearing Type             | Ball                                                  |
| Load Capacity (kg)       | 100                                                   |
| Tread (mm)               | 32                                                    |
| Swivel Radius (mm)       | 84                                                    |
| Plate Size (mm)          | 104 x 80                                              |
| Hole Centres (mm)        | 80/72 x 60/52                                         |
| Top Plate Thickness (mm) | 2.5                                                   |
| Fork Thickness (mm)      | 2.5                                                   |
| To Suit Fixing Bolt (mm) | 8                                                     |