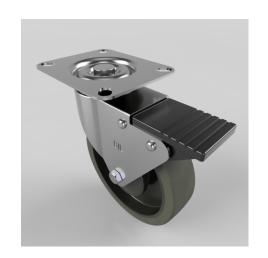

## **Soft Grey Rubber Plate Swivel Castor Brake** 125mm 125kg Load

Product code: BZBC125STPRBJSWB

Pressed steel swivel castor with a top plate fixing fitted with a grey 65 shore A thermoplastic rubber tyre on a black polypropylene centred wheel with a ball bearing and swivel wheel brake. Wheel diameter 125mm, tread width 32mm, overall height 154mm, plate size 102mm x 84mm, hole centres 80mm x 60mm. Load capacity 120kg. REACH compliant also PAH-Free rubber to confirm to EU-directive 2005/69/EC

| Diameter (mm)            | 125                                                   |
|--------------------------|-------------------------------------------------------|
| Fixing Option            | Plate                                                 |
| Castor Type              | Swivel with Total Lock Brake                          |
| Plate Size (mm)          | 102 x 84                                              |
| Hole Centres (mm)        | 46 x 46                                               |
| Height (mm)              | 154                                                   |
| Bearing Type             | Ball                                                  |
| Swivel Radius (mm)       | 115                                                   |
| Wheel Material           | Rubber on Polypropylene                               |
| Colour / Shore Hardness  | Grey Elastic Rubber on Polypropylene Rim / 65 Shore A |
| Top Plate Thickness (mm) | 2                                                     |
| Fork Thickness (mm)      | 2                                                     |
| Temperature Resistance   | -20 °C TO +60 °C                                      |
| To Suit Fixing Bolt (mm) | 8                                                     |
| Tread (mm)               | 32                                                    |
| Load Capacity (kg)       | 120                                                   |