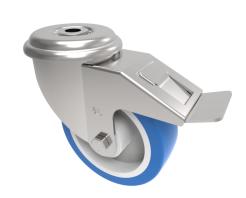

## Stainless Steel Blue Polyurethane Nylon Bolt Hole Swivel Castor Brake 200mm 700kg Load

Product code: SSMM200ENPBJBH16SWB

Grade 304 Pressed stainless steel swivel castor with a 16mm bolthole fitted with a 82 shore A blue polyurethane tyre on white nylon centred wheel with a ball bearing and total lock brake. 200mm wheel diameter, 50mm tread width, 235mm overall height, with a load capacity of 700kgs.

| Diameter (mm)            | 200                                        |
|--------------------------|--------------------------------------------|
| Fixing Option            | Bolt Hole                                  |
| Castor Type              | Swivel with Total Lock Brake               |
| Height (mm)              | 235                                        |
| Wheel Material           | Polyurethane on Nylon                      |
| Colour / Shore Hardness  | Blue Polyurethane on NylonRim / 82 Shore A |
| Bearing Type             | Ball                                       |
| Tread (mm)               | 50                                         |
| Fork Thickness (mm)      | 3                                          |
| To Suit Fixing Bolt (mm) | 16                                         |
| Load Capacity (kg)       | 700                                        |
| Temperature Resistance   | -30 °C TO +60 °C                           |
| Head Dia (mm)            | 115                                        |
| Swivel Radius (mm)       | 167                                        |