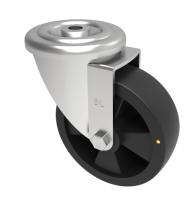

## **Stainless Steel Electrically Conductive Nylon Bolt Hole Swivel Castor 150mm 325kg Load**

Product code: SSMM150NYBECBH16

Grade 304 Pressed stainless steel swivel castor with a bolt hole fitted with a black electrically conductive nylon wheel with roller bearing. Wheel diameter 150mm, tread width 50mm, overall height 190mm. Load capacity 325kg Conductive offers a resistance R<10000 Ohm.