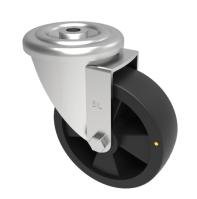

## **Stainless Steel Electrically Conductive Nylon Bolt Hole Swivel Castor 200mm 520kg Load**

Product code: SSMM200NYBECBH16

Grade 304 Pressed stainless steel swivel castor with a 12mm bolthole fixing fitted with a black electrically conductive nylon wheel with roller bearings . Wheel diameter 200mm, tread width 57mm, overall height 235mm, Load capacity 520kg Conductive offers a resistance R<10000 Ohm