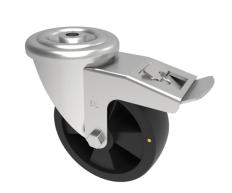

## Stainless Steel Electrically Conductive Nylon Bolt Hole Swivel Castor Brake 200mm 520kg Load

Product code: SSMM200NYBECBH16SWB

Grade 304 Pressed stainless steel swivel castor with a 12mm bolthole fixing fitted with a black electrically conductive nylon wheel with roller bearings and total lock brake. Wheel diameter 200mm, tread width 57mm, overall height 235mm, Load capacity 520kg Conductive offers a resistance R<10000 Ohm

| Diameter (mm)            | 200                          |
|--------------------------|------------------------------|
| Fixing Option            | Bolt Hole                    |
| Castor Type              | Swivel with Total Lock Brake |
| Height (mm)              | 235                          |
| Wheel Material           | Nylon                        |
| Colour / Shore Hardness  | White Nylon                  |
| Bearing Type             | Roller                       |
| Tread (mm)               | 57                           |
| Fork Thickness (mm)      | 3                            |
| To Suit Fixing Bolt (mm) | 16                           |
| Load Capacity (kg)       | 400                          |
| Temperature Resistance   | -30 °C TO +80 °C             |
| Head Dia (mm)            | 115                          |
| Swivel Radius (mm)       | 167                          |