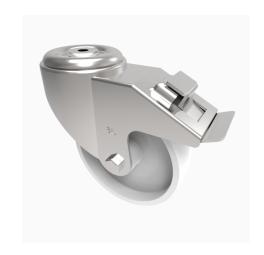

## Stainless Steel Nylon Bolt Hole Swivel Castor Brake 150mm 800kg Load

Product code: SSMM150NYBBH16SWB

Grade 304 Stainless steel swivel castor with a 16mm bolt hole fixing fitted with a white nylon wheel with a roller bearing and total lock brake. Wheel diameter 150mm, tread width 45mm, overall height 188mm. Load capacity 800kg.

| Diameter (mm)            | 150                          |
|--------------------------|------------------------------|
| Fixing Option            | Bolt Hole                    |
| Castor Type              | Swivel with Total Lock Brake |
| Height (mm)              | 190                          |
| Wheel Material           | Nylon                        |
| Colour / Shore Hardness  | White Nylon                  |
| Bearing Type             | Roller                       |
| Tread (mm)               | 40                           |
| Fork Thickness (mm)      | 3                            |
| To Suit Fixing Bolt (mm) | 16                           |
| Load Capacity (kg)       | 350                          |
| Temperature Resistance   | -30 °C TO +80 °C             |
| Head Dia (mm)            | 115                          |
| Swivel Radius (mm)       | 167                          |