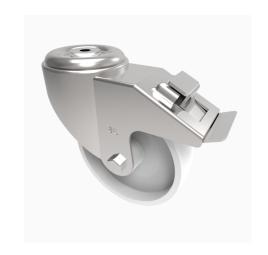

## Stainless Steel Nylon Bolt Hole Swivel Castor Brake 150mm 800kg Load

Product code: SSMM150NYBJBH16SWB

Grade 304 Pressed stainless steel swivel castor with a bolt hole fixing fitted with a white nylon wheel with 2RS stainless steel ball bearings and total lock brake. Wheel diameter 150mm, tread width 40mm, overall height 190mm, Load capacity 800kg

| Diameter (mm)            | 150                          |
|--------------------------|------------------------------|
| Fixing Option            | Bolt Hole                    |
| Castor Type              | Swivel with Total Lock Brake |
| Height (mm)              | 190                          |
| Wheel Material           | Nylon                        |
| Colour / Shore Hardness  | White Nylon                  |
| Bearing Type             | Ball                         |
| Tread (mm)               | 40                           |
| Fork Thickness (mm)      | 3                            |
| To Suit Fixing Bolt (mm) | 16                           |
| Load Capacity (kg)       | 350                          |
| Temperature Resistance   | -30 °C TO +80 °C             |
| Head Dia (mm)            | 115                          |
| Swivel Radius (mm)       | 167                          |