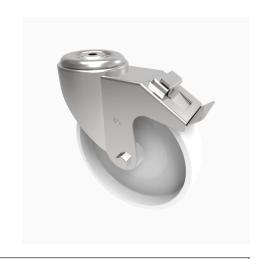

## Stainless Steel Nylon Bolt Hole Swivel Castor Brake 200mm 800kg Load

Product code: SSMM200NYBBH16SWB

Pressed steel stainless steel swivel castor with a 16mm bolt hole fixing fitted with a white nylon wheel with a roller bearing and total lock brake. Wheel diameter 200mm, tread width 50mm, overall height 238mm, Load capacity 800kg.

|                          | l l                          |
|--------------------------|------------------------------|
| Diameter (mm)            | 200                          |
| Fixing Option            | Bolt Hole                    |
| Castor Type              | Swivel with Total Lock Brake |
| Height (mm)              | 235                          |
| Wheel Material           | Nylon                        |
| Colour / Shore Hardness  | White Nylon                  |
| Bearing Type             | Roller                       |
| Tread (mm)               | 50                           |
| Fork Thickness (mm)      | 3                            |
| To Suit Fixing Bolt (mm) | 16                           |
| Load Capacity (kg)       | 800                          |
| Temperature Resistance   | -30 °C TO +80 °C             |
| Head Dia (mm)            | 115                          |
| Swivel Radius (mm)       | 167                          |