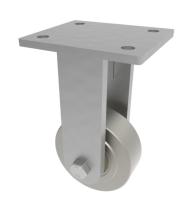

## Steel Plate Fixed Castor 150mm 3600kg Load

Product code: BZUF150MSTBJ

Fabricated fixed castor with a flat plate fixing fitted with a machined steel wheel with ball bearings. Wheel diameter 150mm, tread width 55mm, overall height 264mm, plate size 178mm x 153mm, hole centres 127mm x 102mm. Load capacity 3600kg. \*\*MANUFACTURED TO ORDER\*\*

| Diameter (mm)            | 150              |
|--------------------------|------------------|
| Fixing Option            | Plate            |
| Castor Type              | Fixed            |
| Bearing Type             | Ball             |
| Height (mm)              | 264              |
| Plate Size (mm)          | 178 X 153        |
| Hole Centres (mm)        | 127 x 102        |
| To Suit Fixing Bolt (mm) | 16               |
| Wheel Material           | Steel            |
| Colour / Shore Hardness  | Steel            |
| Temperature Resistance   | -30 °C TO +80 °C |
| Load Capacity (kg)       | 3600             |
| Tread (mm)               | 55               |