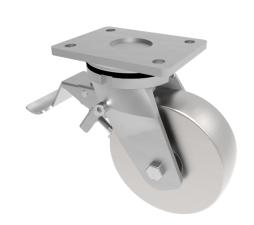

## Steel Plate Swivel Castor Brake 125mm 1500kg Load

Product code: BZSAB125MSTBJSWB

Fabricated zinc plated swivel castor with plate fixing fitted with a machined steel wheel with ball bearings and total lock brake. Wheel diameter 125mm, tread width 55mm, overall height 175mm, plate size 138mm x 110mm, hole centres 105mm x 80mm/75mm. Load capacity 1500kg. \*\* SPECIAL MANUFACTURE 4-6 WEEKS DELIVERY \*\*

| Diameter (mm)            | 125                          |
|--------------------------|------------------------------|
| Fixing Option            | Plate                        |
| Castor Type              | Swivel with Total Lock Brake |
| Bearing Type             | Ball                         |
| Height (mm)              | 175                          |
| Plate Size (mm)          | 138 x 110                    |
| Hole Centres (mm)        | 105 x 80                     |
| To Suit Fixing Bolt (mm) | 10                           |
| Wheel Material           | Steel                        |
| Colour / Shore Hardness  | Steel                        |
| Temperature Resistance   | -30 °C TO +80 °C             |
| Top Plate Thickness (mm) | 8                            |
| Fork Thickness (mm)      | 6                            |
| Swivel Radius (mm)       | 120                          |
| Load Capacity (kg)       | 550                          |
| Tread (mm)               | 55                           |