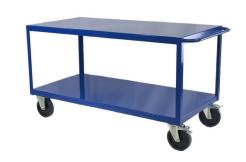

## Very Heavy Duty, 2-Tier Steel Shelf Table Top Cart, 1600mm x 800mm

Product code: SKTTC21600X800/S

A larger and very heavy duty, two-tier steel table top cart for moving heavy items around workspaces.

- Easy to manoeuvre large (200mm) 2 x swivel & 2 x fixed castors
- Keep the cart securely in place with the swivel castor brakes
- Sturdy cross-braced, 2mm sheet steel shelves & fully welded trolley frame
- Large total load capacity of 1,000kg (each shelf is rated at 500kg)
- Larger shelf space 1600mm x 800mm (x 2 shelves)

| Number of Shelves        | 2                                    |
|--------------------------|--------------------------------------|
| Shelf Size (L x W)       | 1600 x 800                           |
| Height between shelves   | 500                                  |
| Overall Size (L x W x H) | 840 x 610 x 920                      |
| Castors                  | 200mm rubber tyre (2 fixed 2 swivel) |
| Load Capacity (kg)       | 1000                                 |