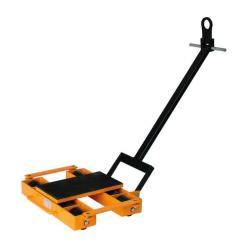

## **Steerable Machinery Skate 12tonne**

**Product code: SKSTSK12** 

A steerable skate for moving heavy machinery and rated for equipment loads of up to 12tonne (12,000kg).

- Helps to protect the floor via the large diameter rollers
- Load slippage risk is reduced via the rubber non-slip pad
- Easy to steer around tight bends due to the high quality thrust bearing under the platform
- Easier to manoeuvre due to the one metre draw bar
- Combine with the 12tonne adjustable skate to double the total load rating to 24tonne
- Other load ratings available. Also compatible with 6 & 24tonne adjustable skates.

Please note: The finish colour supplied may differ from that illustrated.

| Load capacity            | 12000Kg        |
|--------------------------|----------------|
| Height                   | 115mm          |
| Width                    | 640mm          |
| Length                   | 670mm          |
| Weight                   | 66Kg           |
| Roller size Diameter x W | 83mm x 85mm    |
| Load plate area length   | 390mm          |
| Load plate area width    | 215mm          |
| Number of rollers        | 8              |
| Roller type              | Nylon          |
| Skate/jack type          | Machine skates |