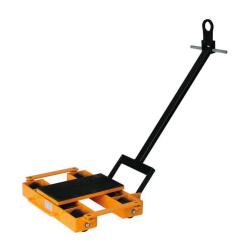

## **Steerable Machinery Skate 6tonne**

**Product code: SKSTSK6** 

A steerable skate for moving heavy machinery and rated for equipment loads of up to 6tonne (6,000kg).

- Helps to protect the floor via the large diameter rollers
- Load slippage risk is reduced via the rubber non-slip pad
- Easy to steer around tight bends due to the high quality thrust bearing under the platform
- Easier to manoeuvre due to the one metre draw bar
- Combine with the <u>6tonne adjustable skate</u> to double the total load rating to 12tonne
- Other load ratings available. Also compatible with 12 and 24tonne adjustable skates

Please note: The finish colour supplied may differ from that illustrated.

| Load plate area length   | 395mm          |
|--------------------------|----------------|
| Load plate area width    | 210mm          |
| Number of rollers        | 8              |
| Roller type              | Nylon          |
| Roller size Diameter x W | 58mm x 90mm    |
| Weight                   | 50Kg           |
| Height                   | 115mm          |
| Width                    | 630mm          |
| Length                   | 530mm          |
| Load capacity            | 6000Kg         |
| Skate/jack type          | Machine skates |