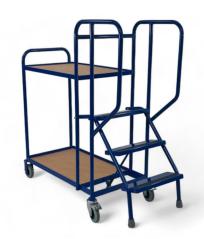

## **Stepped Picking Trolley, 3 Steps**

**Product code: SKSOPT01** 

This picking trolley boasts 3 steps allowing to reach higher levels of shelving or racking systems. The steps are attached to one side of the trolley enabling easy access. There is a platform placed in front of the steps giving you the space needed for east storage of products, without carrying them down the steps first. There are two platforms on this model, giving a lot of space for you to utilise when picking up orders.

| Number Of Shelves    | 2, 3                                  |
|----------------------|---------------------------------------|
| Brand                | BIL Materials Handling                |
| Shelf Size (L x W)   | 800 x 500                             |
| Shelf Height         | 185                                   |
| Castors              | 125mm rubber 2 fixed, 2 swivel braked |
| Top Step Height (mm) | 710                                   |