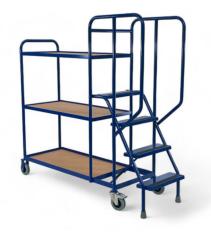

## **Stepped Picking Trolley, 4 Steps**

## Product code: SKSOPT03

This picking trolley boasts 4 steps allowing to reach higher levels of shelving or racking systems. The steps are attached to one side of the trolley enabling easy access. There is a platorm placed in front of the steps giving you the space needed for east storage of products, without carrying them down the steps first. There are three platforms on this model, giving a lot of space for you to utilise when picking up orders.

| Number Of Shelves    | 2, 3                                  |
|----------------------|---------------------------------------|
| Brand                | BIL Materials Handling                |
| Shelf Size (L x W)   | 1000 x 500                            |
| Castors              | 125mm rubber 2 fixed, 2 swivel braked |
| Top Step Height (mm) | 930                                   |