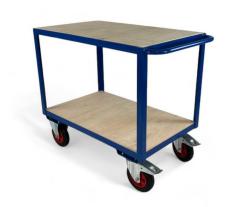

## Heavy Duty, 2-Tier Plywood Table Top Cart, 1000mm x 600mm

Product code: SKTTC21000X600/W

This heavy-duty, two-tier plywood table top cart is ideal for transporting products around warehouses, workshops and offices.

- Easy to manoeuvre due to large (200mm) 2 x swivel & 2 x fixed castors
- Keep the cart securely in place with the swivel castor brakes
- Large total load capacity of 500kg (each shelf is rated at 250kg)
- Sturdy & long lasting 12mm exterior grade plywood & fully welded angle iron trolley frame
- Large shelf space 1000mm x 600mm (x 2 shelves)

| Number of Shelves        | 2                                    |
|--------------------------|--------------------------------------|
| Shelf Size (L x W)       | 1000 x 600                           |
| Height between shelves   | 520                                  |
| Overall Size (L x W x H) | 680 x 460 x 915                      |
| Castors                  | 200mm rubber tyre (2 fixed 2 swivel) |
| Load Capacity (kg)       | 500                                  |