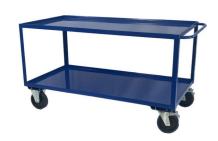

## Very Heavy Duty, 2-Tier Steel Table Top Cart, 1600mm x 800mm w/Lip

Product code: SKTTC21600X800/S/LS

A larger and very heavy duty, two-tier steel table top (with lip) cart for moving heavy items around workspaces.

- Easy to manoeuvre large (200mm) 2 x swivel & 2 x fixed castors
- Keep the cart securely in place with the swivel castor brakes
- No small items rolling off the shelf lip keeps them in place
- Sturdy cross-braced, 2mm sheet steel shelves & fully welded trolley frame
- Large total load capacity of 1,000kg (each shelf is rated at 500kg)
- Larger shelf space 1600mm x 800mm (x 2 shelves)

| Number of Shelves        | 2                                    |
|--------------------------|--------------------------------------|
| Shelf Size (L x W)       | 1600 x 800                           |
|                          |                                      |
| Height between shelves   | 500                                  |
| Overall Size (L x W x H) | 840 x 610 x 920                      |
| Castors                  | 200mm rubber tyre (2 fixed 2 swivel) |
| Load Capacity (kg)       | 1000                                 |