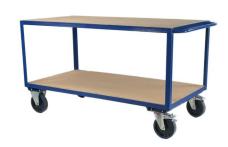

## Very Heavy Duty, 2-Tier Plywood Table Top Cart, 1600mm x 800mm

Product code: SKTTC21600X800/W

A larger and very heavy duty, two-tier plywood table top cart for moving heavy items around workspaces.

- Easy to manoeuvre large (200mm) 2 x swivel & 2 x fixed castors
- Keep the cart securely in place with the swivel castor brakes
- Sturdy 12mm exterior grade plywood & fully welded angle iron frame
- Large total load capacity of 1,000kg (each shelf is rated at 500kg)
- Larger shelf space 1600mm x 800mm (x 2 shelves)

| Number of Shelves        | 2                                    |
|--------------------------|--------------------------------------|
| Shelf Size (L x W)       | 1600 x 800                           |
| Height between shelves   | 500                                  |
| Overall Size (L x W x H) | 840 x 610 x 920                      |
| Castors                  | 200mm rubber tyre (2 fixed 2 swivel) |
| Load Capacity (kg)       | 1000                                 |