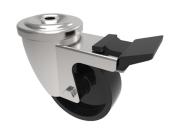

## Thermoplastic Bolt Hole Swivel Castor Brake 100mm 220kg Load

Product code: SSMH100TP3BH12SWB

| Diameter (mm)            | 100                                          |
|--------------------------|----------------------------------------------|
| Fixing Option            | Bolt Hole                                    |
| Castor Type              | Swivel with Total Lock Brake                 |
| Head Dia (mm)            | 78                                           |
| To Suit Fixing Bolt (mm) | 12                                           |
| Height (mm)              | 128                                          |
| Bearing Type             | Plain                                        |
| Swivel Radius (mm)       | 125                                          |
| Wheel Material           | Ditherm                                      |
| Colour / Shore Hardness  | Black High Temperature Ditherm Thermoplastic |
| Temperature Resistance   | -40 °C to +280 °C                            |
| Load Capacity (kg)       | 220                                          |
| Tread (mm)               | 30                                           |
| Fork Thickness (mm)      | 2.5                                          |