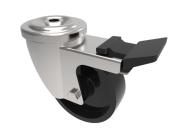

## Thermoplastic Bolt Hole Swivel Castor Brake 100mm 220kg Load

Product code: BZMH100TPBJ3BH12SWB

| Diameter (mm)            | 100                                          |
|--------------------------|----------------------------------------------|
| Fixing Option            | Bolt Hole                                    |
| Castor Type              | Swivel with Total Lock Brake                 |
| Head Dia (mm)            | 78                                           |
| To Suit Fixing Bolt (mm) | 12                                           |
| Height (mm)              | 128                                          |
| Bearing Type             | Ball                                         |
| Swivel Radius (mm)       | 125                                          |
| Wheel Material           | Ditherm                                      |
| Colour / Shore Hardness  | Black High Temperature Ditherm Thermoplastic |
| Temperature Resistance   | -40 °C to +280 °C                            |
| Load Capacity (kg)       | 220                                          |
| Tread (mm)               | 30                                           |
| Fork Thickness (mm)      | 2.5                                          |