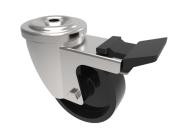

## Thermoplastic Bolt Hole Swivel Castor Brake 80mm 220kg Load

Product code: BZMH80TP3TFBH12SWB

| Diameter (mm)            | 80                                           |
|--------------------------|----------------------------------------------|
| Fixing Option            | Bolt Hole                                    |
| Castor Type              | Swivel with Total Lock Brake                 |
| Head Dia (mm)            | 78                                           |
| To Suit Fixing Bolt (mm) | 12                                           |
| Height (mm)              | 108                                          |
| Bearing Type             | PTFE Bush                                    |
| Swivel Radius (mm)       | 125                                          |
| Wheel Material           | Ditherm                                      |
| Colour / Shore Hardness  | Black High Temperature Ditherm Thermoplastic |
| Temperature Resistance   | -40 °C to +280 °C                            |
| Load Capacity (kg)       | 220                                          |
| Tread (mm)               | 30                                           |
| Fork Thickness (mm)      | 2.5                                          |