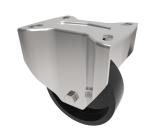

## Thermoplastic Plate Fixed Castor 100mm 180kg Load

Product code: BZMMF100TP3BJ

| Diameter (mm)            | 100                                          |
|--------------------------|----------------------------------------------|
| Fixing Option            | Plate                                        |
| Castor Type              | Fixed                                        |
| Plate Size (mm)          | 105 X 85                                     |
| Hole Centres (mm)        | 80 X 60                                      |
| To Suit Fixing Bolt (mm) | 8                                            |
| Height (mm)              | 128                                          |
| Bearing Type             | Ball                                         |
| Wheel Material           | Ditherm                                      |
| Colour / Shore Hardness  | Black High Temperature Ditherm Thermoplastic |
| Temperature Resistance   | -40 °C to +280 °C                            |
| Load Capacity (kg)       | 180                                          |
| Tread (mm)               | 30                                           |
| Top Plate Thickness (mm) | 2                                            |
| Fork Thickness (mm)      | 2                                            |