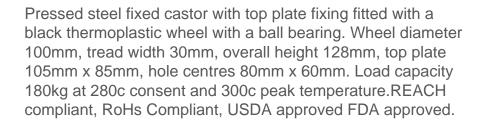

## Thermoplastic Plate Fixed Castor 100mm 180kg Load

Product code: BZMMF100TP3BJ

| Diameter (mm)            | 100                                          |
|--------------------------|----------------------------------------------|
| Fixing Option            | Plate                                        |
| Castor Type              | Fixed                                        |
| Plate Size (mm)          | 105 X 85                                     |
| Hole Centres (mm)        | 80 X 60                                      |
| To Suit Fixing Bolt (mm) | 8                                            |
| Height (mm)              | 128                                          |
| Bearing Type             | Ball                                         |
| Wheel Material           | Ditherm                                      |
| Colour / Shore Hardness  | Black High Temperature Ditherm Thermoplastic |
| Temperature Resistance   | -40 °C to +280 °C                            |
| Load Capacity (kg)       | 180                                          |
| Tread (mm)               | 30                                           |
| Top Plate Thickness (mm) | 2                                            |
| Fork Thickness (mm)      | 2                                            |