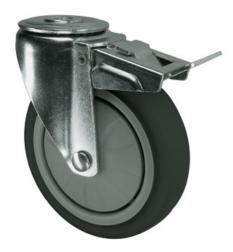

## Thermoplastic Rubber on nylon Bolt Hole Swivel Castor Brake 100mm 100kg load

## Product code: V72V100TRJB12

Pressed steel swivel castor with a 12mm bolt hole fixing fitted with grey thermoplastic rubber on nylon centred wheel with ball journal bearing and total lock brake. Wheel diameter 100mm, tread width 30mm, overall height 128mm. Load capacity 100kg.

| Diameter (mm)            | 100                                                                             |
|--------------------------|---------------------------------------------------------------------------------|
| Castor Type              | Swivel                                                                          |
| Fixing Option            | Bolt Hole                                                                       |
| Height (mm)              | 128                                                                             |
| Wheel Material           | Rubber on Nylon                                                                 |
| Colour / Shore Hardness  | Grey Thermoplastic Rubber Tyre on Nylon Rim with Grey Threadguard / 85° Shore A |
| Temperature Resistance   | -20°C to +60°C                                                                  |
| Bearing Type             | Ball                                                                            |
| Load Capacity (kg)       | 100                                                                             |
| Tread width (mm)         | 30                                                                              |
| Swivel Radius (mm)       | 106                                                                             |
| Head Dia (mm)            | 62                                                                              |
| To Suit Fixing Bolt (mm) | 12                                                                              |
| Fork Thickness (mm)      | 2.5                                                                             |
| Brand                    | Varley                                                                          |