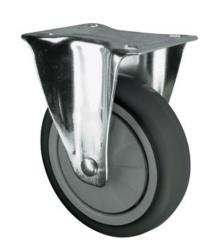

## Thermoplastic Rubber on nylon Plate Fixed Castor 100mm 100kg load

Product code: V71V100TRJP04

Pressed steel fixed castor with a top plate fixing fitted with grey thermoplastic rubber on nylon centred wheel with ball journal bearing. Wheel diameter 100mm, tread width 30mm, overall height 130mm, top plate 105mm x 87mm, hole centres 80mm x 60mm or 72mm x 52mm. Load capacity 100kg.

| Diameter (mm)            | 100                                                                             |
|--------------------------|---------------------------------------------------------------------------------|
| Castor Type              | Fixed                                                                           |
| Fixing Option            | Plate                                                                           |
| Height (mm)              | 130                                                                             |
| Wheel Material           | Rubber on Nylon                                                                 |
| Colour / Shore Hardness  | Grey Thermoplastic Rubber Tyre on Nylon Rim with Grey Threadguard / 85° Shore A |
| Temperature Resistance   | -20°C to +60°C                                                                  |
| Bearing Type             | Ball                                                                            |
| Load Capacity (kg)       | 100                                                                             |
| Tread width (mm)         | 30                                                                              |
| Plate Size (mm)          | 105 X 80                                                                        |
| Hole Centres (mm)        | 80/72 x 60/52                                                                   |
| Top Plate Thickness (mm) | 2                                                                               |
| Fork Thickness (mm)      | 2                                                                               |
| To Suit Fixing Bolt (mm) | 8                                                                               |
| Brand                    | Varley                                                                          |