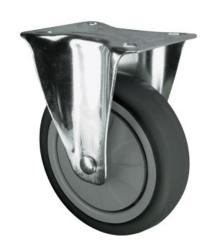

## Thermoplastic Rubber on nylon Plate Fixed Castor 125mm 120kg load

Product code: V71V125TRJP04

Pressed steel fixed castor with a top plate fixing fitted with grey thermoplastic rubber on nylon centred wheel with ball journal bearing. Wheel diameter 125mm, tread width 30mm, overall height 156mm, top plate 105mm x 87mm, hole centres 80mm x 60mm or 72mm x 52mm. Load capacity 120kg.

| Diameter (mm)            | 125                                                                             |
|--------------------------|---------------------------------------------------------------------------------|
| Castor Type              | Fixed                                                                           |
| Fixing Option            | Plate                                                                           |
| Height (mm)              | 156                                                                             |
| Wheel Material           | Rubber on Nylon                                                                 |
| Colour / Shore Hardness  | Grey Thermoplastic Rubber Tyre on Nylon Rim with Grey Threadguard / 85° Shore A |
| Temperature Resistance   | -20°C to +60°C                                                                  |
| Bearing Type             | Ball                                                                            |
| Load Capacity (kg)       | 120                                                                             |
| Tread width (mm)         | 30                                                                              |
| Plate Size (mm)          | 105 X 80                                                                        |
| Hole Centres (mm)        | 80/72 x 60/52                                                                   |
| Top Plate Thickness (mm) | 2                                                                               |
| Fork Thickness (mm)      | 2                                                                               |
| To Suit Fixing Bolt (mm) | 8                                                                               |
| Brand                    | Varley                                                                          |