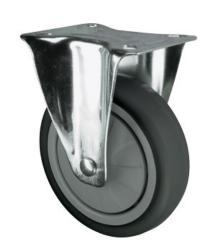

## Thermoplastic Rubber on nylon Plate Fixed Castor 75mm 80kg load

Product code: V71V075TRJP04

Pressed steel fixed castor with a top plate fixing fitted with grey thermoplastic rubber on nylon centred wheel with ball journal bearing. Wheel diameter 75mm, tread width 30mm, overall height 105mm, top plate 105mm x 87mm, hole centres 80mm x 60mm or 72mm x 52mm. Load capacity 80kg.

| Diameter (mm)            | 75                                                                              |
|--------------------------|---------------------------------------------------------------------------------|
| Castor Type              | Fixed                                                                           |
| Fixing Option            | Plate                                                                           |
| Height (mm)              | 105                                                                             |
| Wheel Material           | Rubber on Nylon                                                                 |
| Colour / Shore Hardness  | Grey Thermoplastic Rubber Tyre on Nylon Rim with Grey Threadguard / 85° Shore A |
| Temperature Resistance   | -20°C to +60°C                                                                  |
| Bearing Type             | Ball                                                                            |
| Load Capacity (kg)       | 80                                                                              |
| Tread width (mm)         | 30                                                                              |
| Plate Size (mm)          | 105 X 80                                                                        |
| Hole Centres (mm)        | 80/72 x 60/52                                                                   |
| Top Plate Thickness (mm) | 2                                                                               |
| Fork Thickness (mm)      | 2                                                                               |
| To Suit Fixing Bolt (mm) | 8                                                                               |
| Brand                    | Varley                                                                          |