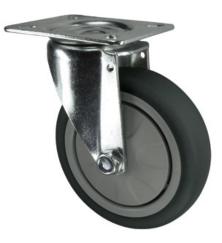

## Thermoplastic Rubber on nylon Plate Swivel Castor 75mm 80kg load

## Product code: V70V075TRJP04

Pressed steel swivel castor with a top plate fixing fitted with grey thermoplastic rubber on nylon centred wheel with ball journal bearing. Wheel diameter 75mm, tread width 30mm, overall height 105mm, top plate 105mm x 80mm, hole centres 80mm x 60mm or 72mm x 52mm. Load capacity 80kg.

| Diameter (mm)            | 75                                                                              |
|--------------------------|---------------------------------------------------------------------------------|
|                          |                                                                                 |
| Castor Type              | Swivel                                                                          |
| Fixing Option            | Plate                                                                           |
| Height (mm)              | 105                                                                             |
| Wheel Material           | Rubber on Nylon                                                                 |
| Colour / Shore Hardness  | Grey Thermoplastic Rubber Tyre on Nylon Rim with Grey Threadguard / 85° Shore A |
| Temperature Resistance   | -20°C to +60°C                                                                  |
| Bearing Type             | Ball                                                                            |
| Load Capacity (kg)       | 80                                                                              |
| Tread width (mm)         | 30                                                                              |
| Swivel Radius (mm)       | 71.5                                                                            |
| Plate Size (mm)          | 105 X 80                                                                        |
| Hole Centres (mm)        | 80/72 x 60/52                                                                   |
| Top Plate Thickness (mm) | 3                                                                               |
| Fork Thickness (mm)      | 2.5                                                                             |
| To Suit Fixing Bolt (mm) | 8                                                                               |
| Brand                    | Varley                                                                          |