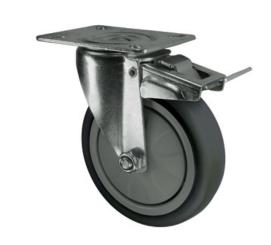

## Thermoplastic Rubber on nylon Plate Swivel Castor Brake 100mm 100kg load

Product code: V72V100TRJP04

Pressed steel swivel castor with a top plate fixing fitted with grey thermoplastic rubber on nylon centred wheel with ball journal bearing and total lock brake. Wheel diameter 100mm, tread width 30mm, overall height 130mm, top plate 105mm x 80mm, hole centres 80mm x 60mm or 72mm x 52mm. Load capacity 100kg.

| Diameter (mm)            | 100                                                                             |
|--------------------------|---------------------------------------------------------------------------------|
| Castor Type              | Swivel                                                                          |
| Fixing Option            | Plate                                                                           |
| Height (mm)              | 130                                                                             |
| Wheel Material           | Rubber on Nylon                                                                 |
| Colour / Shore Hardness  | Grey Thermoplastic Rubber Tyre on Nylon Rim with Grey Threadguard / 85° Shore A |
| Temperature Resistance   | -20°C to +60°C                                                                  |
| Bearing Type             | Ball                                                                            |
| Load Capacity (kg)       | 100                                                                             |
| Tread width (mm)         | 30                                                                              |
| Swivel Radius (mm)       | 106                                                                             |
| Plate Size (mm)          | 105 X 80                                                                        |
| Hole Centres (mm)        | 80/72 x 60/52                                                                   |
| Top Plate Thickness (mm) | 3                                                                               |
| Fork Thickness (mm)      | 2.5                                                                             |
| To Suit Fixing Bolt (mm) | 8                                                                               |
| Brand                    | Varley                                                                          |