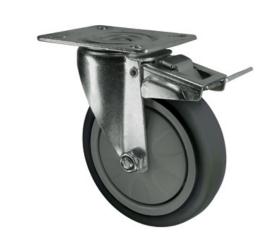

## Thermoplastic Rubber on nylon Plate Swivel Castor Brake 125mm 120kg load

Product code: V72V125TRJP04

Pressed steel swivel castor with a top plate fixing fitted with grey thermoplastic rubber on nylon centred wheel with ball journal bearing and total lock brake. Wheel diameter 125mm, tread width 30mm, overall height 156mm, top plate 105mm x 80mm, hole centres 80mm x 60mm or 72mm x 52mm. Load capacity 120kg.

| Diameter (mm)            | 125                                                                             |
|--------------------------|---------------------------------------------------------------------------------|
| Castor Type              | Swivel                                                                          |
| Fixing Option            | Plate                                                                           |
| Height (mm)              | 156                                                                             |
| Wheel Material           | Rubber on Nylon                                                                 |
| Colour / Shore Hardness  | Grey Thermoplastic Rubber Tyre on Nylon Rim with Grey Threadguard / 85° Shore A |
| Temperature Resistance   | -20°C to +60°C                                                                  |
| Bearing Type             | Ball                                                                            |
| Load Capacity (kg)       | 120                                                                             |
| Tread width (mm)         | 30                                                                              |
| Swivel Radius (mm)       | 106                                                                             |
| Plate Size (mm)          | 105 X 80                                                                        |
| Hole Centres (mm)        | 80/72 x 60/52                                                                   |
| Top Plate Thickness (mm) | 3                                                                               |
| Fork Thickness (mm)      | 2.5                                                                             |
| To Suit Fixing Bolt (mm) | 8                                                                               |
| Brand                    | Varley                                                                          |