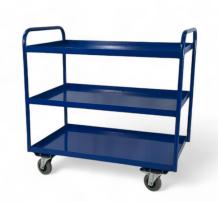

## 3-Tier Shelf Trolley, Non-Marking Castors, 1000mm x 610mm

Product code: SKTRT31000X610

This three-tier shelf trolley is ideal for movable storage or for moving tools and equipment around the workplace.

- Easy to manoeuvre on the 4 x 125mm rubber-tyred swivel castor wheels
- Care for your floor the castor wheels are non-marking
- For lightweight duty rated for 150kg loads
- Large shelf space 1000mm x 610mm
- 3x the storage space fitted with 3 shelf trays
- No losing pens, screws etc off the side the shelf lip keeps them in place

| Number of Shelves        | 3                              |
|--------------------------|--------------------------------|
| Shelf Size (L x W)       | 1000 x 610                     |
| Height between shelves   | 230                            |
| Overall Size (L x W x H) | 1260 x 460 x 915               |
| Castors                  | 125mm rubber tyre (all swivel) |
| Load Capacity (kg)       | 150                            |