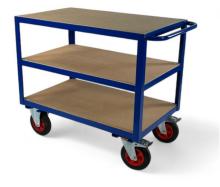

## Heavy Duty, 3-Tier Plywood Table Top Cart, 1000mm x 600mm

## Product code: SKTTC31000X600/W

This heavy-duty, three-tier plywood table top cart is ideal for transporting products around warehouses, workshops and offices.

- Easy to manoeuvre large (200mm) 2 x swivel & 2 x fixed castors
- Keep the cart securely in place with the swivel castor brakes
- Large total load capacity of 600kg (each shelf is rated at 200kg)
- Sturdy 12mm exterior grade plywood & fully welded angle iron frame
- Large shelf space 1000mm x 600mm (x 3 shelves)

| Number of Shelves        | 3                                    |
|--------------------------|--------------------------------------|
| Shelf Size (L x W)       | 1000 x 600                           |
| Height between shelves   | 230                                  |
| Overall Size (L x W x H) | 1260 x 460 x 915                     |
| Castors                  | 200mm rubber tyre (2 fixed 2 swivel) |
| Load Capacity (kg)       | 600                                  |