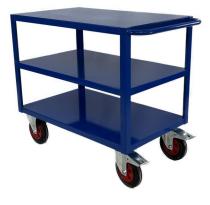

## Heavy Duty, 3-Tier Steel Table Top Cart, 1000mm x 600mm

## Product code: SKTTC31000X600/S

This heavy duty, three-tier steel table top cart is ideal for transporting products around warehouses, workshops and offices.

- Easy to manoeuvre large (200mm) 2 x swivel & 2 x fixed castors
- Keep the cart securely in place with the swivel castor brakes
- Large total load capacity of 750kg (each shelf is rated at 250kg)
- Sturdy cross-braced, 2mm sheet steel shelves & fully welded trolley frame
- Large shelf space 1000mm x 600mm (x 3 shelves)

| Number of Shelves        | 3                                    |
|--------------------------|--------------------------------------|
| Shelf Size (L x W)       | 1000 x 600                           |
| Height between shelves   | 230                                  |
| Overall Size (L x W x H) | 1260 x 460 x 915                     |
| Castors                  | 200mm rubber tyre (2 fixed 2 swivel) |
| Load Capacity (kg)       | 750                                  |