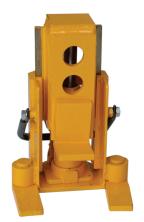

## **Hydraulic Lifting Toe Jack 3tonne**

**Product code: SKTJ3** 

A manual, hydraulic lifting 3,000kg toe jack. It has the ability to lift heavy and large loads / equipment of up to 3 tonnes.

- Super low-profile lifting toe to fit within floor clearances as low as 15mm
- Versatile: Allows for different height positions via the adjustable lifting toe
- Built to last with its heavy-duty welded steel construction
- 8 tonne toe jack also available

NB. Finish colour supplied may differ from that illustrated

| Lifting range       | 15mm - 160mm           |
|---------------------|------------------------|
| Min toe height      | 15mm                   |
| Lifting Stroke (mm) | 130                    |
| Weight              | 21.5kg                 |
| Load capacity       | 3000Kg                 |
| Skate/jack type     | Toe and machine jacks  |
| Brand               | BIL Materials Handling |