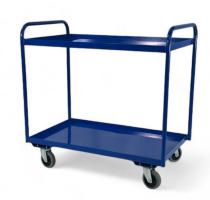

## 2-Tier Shelf Trolley, Swivel Castors, 1000mm x 610mm

Product code: SKTRTY2100X610

This two-tier shelf trolley is ideal for movable storage or for moving large and small items around the workshop, warehouse or office space.

- Easy to manoeuvre on the 4 x 125mm rubber-tyred swivel castor wheels
- For lightweight duty rated for 150kg loads
- Large shelf space 1000mm x 610mm
- Twice the storage space fitted with 2 shelf trays
- No losing pens, screws etc off the side the shelf lip keeps them in place

| Number of Shelves        | 2                              |
|--------------------------|--------------------------------|
| Shelf Size (L x W)       | 1000 x 610                     |
| Height between shelves   | 500                            |
| Overall Size (L x W x H) | 480 x 730 x 1535               |
| Castors                  | 125mm rubber tyre (all swivel) |
| Load Capacity (kg)       | 150                            |