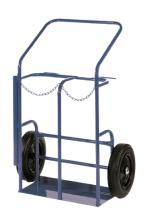

## **Welding Gas Bottles Trolley**

**Product code: BECYH201** 

A dual gas bottle trolley for holding/carrying a mix of welding gas cylinders of 265mm / 240mm diameter.

- Large durable 355mm rubber tyres on 2 steel centre wheels
- Prevents toppling fitted with dual locking chains
- Easy to control on the move with the large U-loop handle

| Max Cylinder Diameter    | 265 / 240         |
|--------------------------|-------------------|
| Number of Cylinders      | 2                 |
| Overall Size (H x W x D) | 1040 x 800 x 220  |
| Castors                  | N/A               |
| Wheels                   | 355mm rubber tyre |
| Specialism               | Cylinder Trolleys |
| Handle Type              | U-Loop            |
| Wheel Material           | Rubber on Steel   |