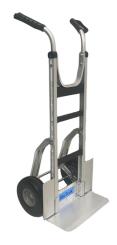

## AluTruk Sack Trolley for White Appliances

## Product code: M21BYR10SGWGLA/INVERT

The latest sack trolley to join our white goods range, it is perfect for moving washing machines and other appliances.

- Easier to tilt under load with the load assist bar at the rear
- Ideal for wider boxes the inverted u-loop design provides extra wide handle distance
- Wheel guards add more support and prevent splashing
- Easily negotiate kerbs & steps with the stair glides

| Dimensions (mm)    | 500 x 510 x 1340      |
|--------------------|-----------------------|
| Material           | Aluminium             |
| Industry           | White goods delivery  |
| Brand              | Alutruk               |
| Handle Type        | Twin Grip             |
| Wheel Material     | Puncture Proof Wheels |
| Load Capacity (kg) | 300                   |