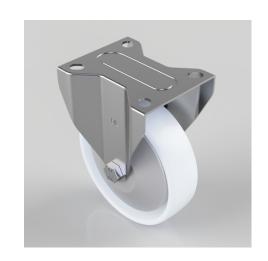

## White Nylon Fixed Plate Castor 125mm 200kg

Product code: BZMMF125NYG

Pressed steel fixed castor with a top plate fixing fitted with a white nylon wheel with a Plain Bore and thread guards. Wheel diameter 125mm, tread width 35mm, overall height 155mm, top plate 105mm x 85mm, hole centres 80mm x 60mm. Load capacity 200kg.

| Fixing Option            | Plate            |
|--------------------------|------------------|
| Diameter (mm)            | 125              |
| Load Capacity (kg)       | 200              |
| Castor Type              | Fixed            |
| Height (mm)              | 155              |
| Wheel Material           | Nylon            |
| Colour / Shore Hardness  | White Nylon      |
| Bearing Type             | Plain            |
| Tread (mm)               | 35               |
| Fork Thickness (mm)      | 2                |
| Temperature Resistance   | -30 °C TO +80 °C |
| Plate Size (mm)          | 105 X 85         |
| Hole Centres (mm)        | 80 X 60          |
| Top Plate Thickness (mm) | 2                |
| To Suit Fixing Bolt (mm) | 10               |