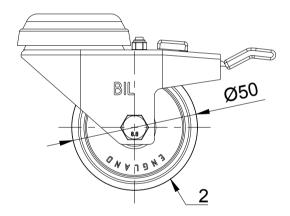

| ITEM NO. | TEM NO. PART NUMBER |   |  |  |  |
|----------|---------------------|---|--|--|--|
| 1        | 2BZD50ASBH10SWB     | 1 |  |  |  |
| 2        | 2 BZL50WPL          |   |  |  |  |
| 3        | 3 AXLE KIT          |   |  |  |  |
|          | TUBEM8X43           | 1 |  |  |  |
|          | HEXBOLTM6X55Z8.8    | 1 |  |  |  |
|          | NYLOCM6Z            | 1 |  |  |  |