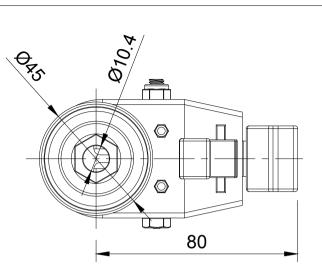

| 20 |
|----|
| ¥  |

|   | UNLESS OTHERWISE<br>SPECIFIED<br>DIMENSIONS ARE IN                | DRAWING DISCLAIMER                                                                                                                                                             |             | NAME    | DATE     | BILGroup        | BIL Group Ltd<br>Porte Marsh Road<br>Calne, Wiltshire,<br>SN11 9BW<br>United Kingdom<br>Tel +44 (0)1249 822 222<br>www.bilgroup.co.uk | 2 VARLEY | H Varley Ltd<br>Unit 5 Century Park<br>Pacific Rd,Broadheath,<br>Altrincham, Cheshire<br>WA14 5BJ<br>Tel +44 (0)161 928 9617 |        |
|---|-------------------------------------------------------------------|--------------------------------------------------------------------------------------------------------------------------------------------------------------------------------|-------------|---------|----------|-----------------|---------------------------------------------------------------------------------------------------------------------------------------|----------|------------------------------------------------------------------------------------------------------------------------------|--------|
|   |                                                                   | DRAWING IS RESERVED BY<br>BIL GROUP LTD. IT IS NOT<br>REPRODUCED, COPIED, OR<br>DISCLOSED TO A THIRD<br>PARTY EITHER WHOLLY OR<br>IN PART WITHOUT THE<br>CONFENT IN WITHOUT OF | DRAWN BY    | Matt    | 01/04/25 |                 |                                                                                                                                       |          |                                                                                                                              |        |
|   |                                                                   |                                                                                                                                                                                | APPROVED BY | Kevin   | 01/04/25 |                 |                                                                                                                                       |          | www.varley-                                                                                                                  |        |
| r | Unspecified Tolerances<br>Machining ± 0.25mm<br>Fabrication ± 1mm |                                                                                                                                                                                | SCALE       | 2:3     |          | 2BZD50PLBH10SWB |                                                                                                                                       |          | 3                                                                                                                            | 1      |
|   |                                                                   |                                                                                                                                                                                | WEIGHT      | 0.252kg |          | 2BZI            | D50PLBH10S                                                                                                                            | WB       | SHEET                                                                                                                        | 1 OF 1 |